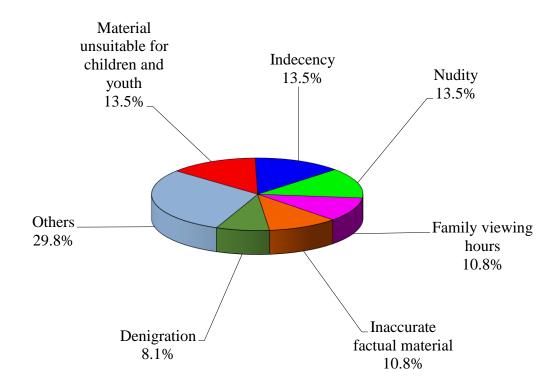

The monthly figures of complaints dealt with by the DG Com under the delegated authority of the CA from April 2024 to March 2025 are shown in <u>Figure 1</u>. <u>Figure 2</u> shows the nature of the unsubstantiated complaints classified by the DG Com in March 2025. <u>Figure 3</u> shows the nature of the complaints classified by the DG Com as minor breaches in the month of March 2025.

## Complaints dealt with by the Director-General of Communications from April 2024 to March 2025

Nature of the Unsubstantiated Complaints classified by the Director-General of Communications in March 2025

Figure 2