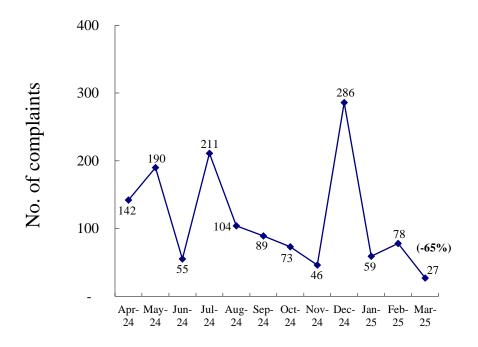

The monthly figures of complaints dealt with by the DG Com under the delegated authority of the CA from April 2024 to March 2025 are shown in <u>Figure 1</u>. <u>Figure 2</u> shows the nature of the unsubstantiated complaints classified by the DG Com in March 2025. <u>Figure 3</u> shows the nature of the complaints classified by the DG Com as minor breaches in the month of March 2025.

## Complaints dealt with by the Director-General of Communications from April 2024 to March 2025

Nature of the Unsubstantiated Complaints classified by the Director-General of Communications in March 2025