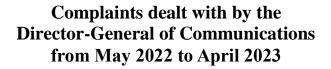

The monthly figures of complaints dealt with by the DG Com under the delegated authority of the CA from May 2022 to April 2023 are shown in <u>Figure 1</u>. <u>Figure 2</u> shows the nature of the unsubstantiated complaints classified by the DG Com in April 2023. <u>Figure 3</u> shows the nature of the complaints classified by the DG Com as minor breaches in the month of April 2023.