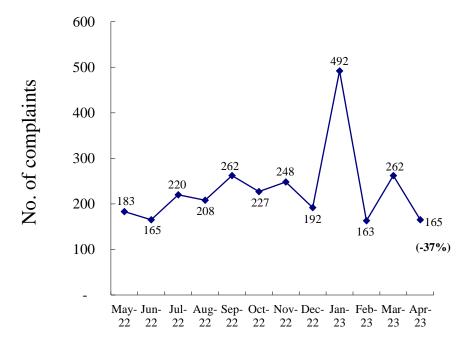

The monthly figures of complaints dealt with by the DG Com under the delegated authority of the CA from May 2022 to April 2023 are shown in <u>Figure 1</u>. <u>Figure 2</u> shows the nature of the unsubstantiated complaints classified by the DG Com in April 2023. <u>Figure 3</u> shows the nature of the complaints classified by the DG Com as minor breaches in the month of April 2023.

## Nature of the Unsubstantiated Complaints classified by the Director-General of Communications in April 2023

Figure 3