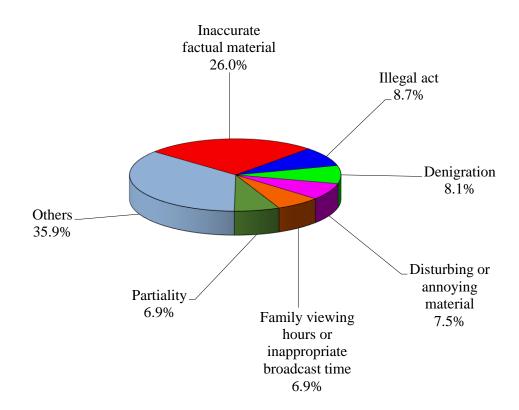

The monthly figures of complaints dealt with by the DG Com under the delegated authority of the CA from November 2021 to October 2022 are shown in <u>Figure 1</u>. <u>Figure 2</u> shows the nature of the unsubstantiated complaints classified by the DG Com in October 2022. <u>Figure 3</u> shows the nature of the complaints classified by the DG Com as minor breaches in the month of October 2022.

## Complaints dealt with by the Director-General of Communications from November 2021 to October 2022

Figure 2

Nature of the Unsubstantiated Complaints classified by the
Director-General of Communications in October 2022