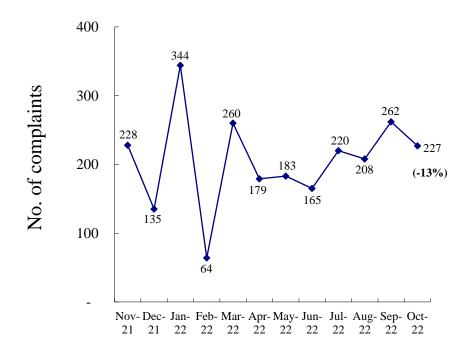

## Complaints dealt with by the Director-General of Communications in October 2022

In October 2022, the Director-General of Communications ("DG Com") dealt with 152 cases (227 complaints) under the delegated authority of the Communications Authority ("CA"), of which 11 cases (16 complaints) were classified as minor breaches and 99 cases (141 complaints) as unsubstantiated. The remaining 42 cases (70 complaints) were found to be outside the ambit of the Broadcasting (Miscellaneous Provisions) Ordinance.

The monthly figures of complaints dealt with by the DG Com under the delegated authority of the CA from November 2021 to October 2022 are shown in <u>Figure 1</u>. <u>Figure 2</u> shows the nature of the unsubstantiated complaints classified by the DG Com in October 2022. <u>Figure 3</u> shows the nature of the complaints classified by the DG Com as minor breaches in the month of October 2022.

## Complaints dealt with by the Director-General of Communications from November 2021 to October 2022

Figure 2

Nature of the Unsubstantiated Complaints classified by the
Director-General of Communications in October 2022