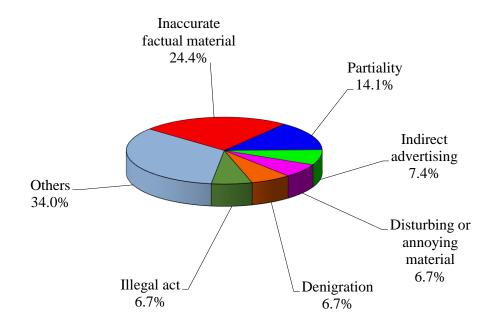

The monthly figures of complaints dealt with by the DG Com under the delegated authority of the CA from May 2021 to April 2022 are shown in <u>Figure 1</u>. <u>Figure 2</u> shows the nature of the unsubstantiated complaints classified by the DG Com in April 2022. <u>Figure 3</u> shows the nature of the complaints classified by the DG Com as minor breaches in the month of April 2022.

## Complaints dealt with by the Director-General of Communications from May 2021 to April 2022

Figure 2

Nature of the Unsubstantiated Complaints classified by the

Director-General of Communications in April 2022