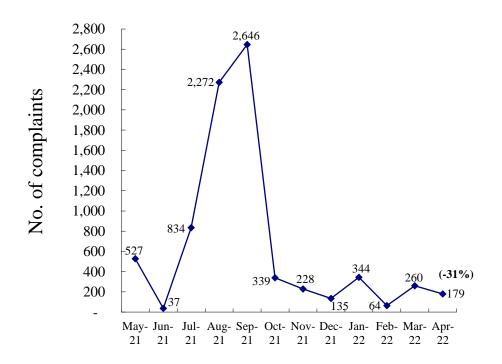

The monthly figures of complaints dealt with by the DG Com under the delegated authority of the CA from May 2021 to April 2022 are shown in <u>Figure 1</u>. <u>Figure 2</u> shows the nature of the unsubstantiated complaints classified by the DG Com in April 2022. <u>Figure 3</u> shows the nature of the complaints classified by the DG Com as minor breaches in the month of April 2022.

## Complaints dealt with by the Director-General of Communications from May 2021 to April 2022

Figure 2

Nature of the Unsubstantiated Complaints classified by the

Director-General of Communications in April 2022