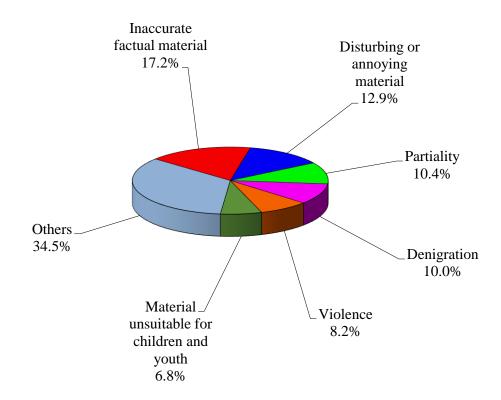

The monthly figures of complaints dealt with by the DG Com under the delegated authority of the CA from April 2021 to March 2022 are shown in <u>Figure 1</u>. <u>Figure 2</u> shows the nature of the unsubstantiated complaints classified by the DG Com in March 2022. <u>Figure 3</u> shows the nature of the complaints classified by the DG Com as minor breaches in the month of March 2022.

## Complaints dealt with by the Director-General of Communications from April 2021 to March 2022

Figure 2

Nature of the Unsubstantiated Complaints classified by the
Director-General of Communications in March 2022