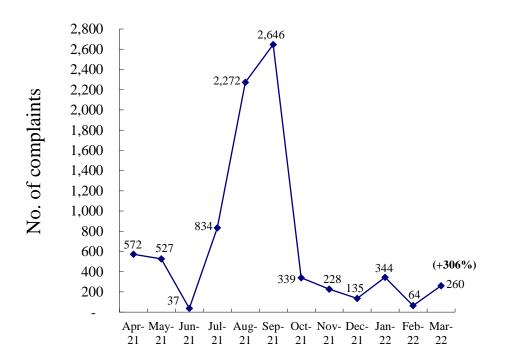

## Complaints dealt with by the Director-General of Communications in March 2022

In March 2022, the Director-General of Communications ("DG Com") dealt with 183 cases (260 complaints) under the delegated authority of the Communications Authority ("CA"), of which 19 cases (20 complaints) were classified as minor breaches and 116 cases (178 complaints) as unsubstantiated. The remaining 48 cases (62 complaints) were found to be outside the ambit of the Broadcasting (Miscellaneous Provisions) Ordinance.

The monthly figures of complaints dealt with by the DG Com under the delegated authority of the CA from April 2021 to March 2022 are shown in <u>Figure 1</u>. <u>Figure 2</u> shows the nature of the unsubstantiated complaints classified by the DG Com in March 2022. <u>Figure 3</u> shows the nature of the complaints classified by the DG Com as minor breaches in the month of March 2022.

## Complaints dealt with by the Director-General of Communications from April 2021 to March 2022

Figure 2

Nature of the Unsubstantiated Complaints classified by the
Director-General of Communications in March 2022