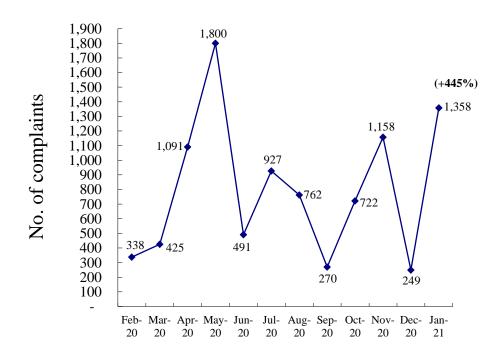

## Complaints dealt with by the Director-General of Communications in January 2021

In January 2021, the Director-General of Communications ("DG Com") dealt with 246 cases (1 358 complaints) under the delegated authority of the Communications Authority ("CA"), of which 15 cases (31 complaints) were classified as minor breaches and 168 cases (1 256 complaints) as unsubstantiated. The remaining 63 cases (71 complaints) were found to be outside the ambit of the Broadcasting (Miscellaneous Provisions) Ordinance.

The monthly figures of complaints dealt with by the DG Com under the delegated authority of the CA from February 2020 to January 2021 are shown in <u>Figure 1</u>. <u>Figure 2</u> shows the nature of the unsubstantiated complaints classified by the DG Com in January 2021. <u>Figure 3</u> shows the nature of the complaints classified by the DG Com as minor breaches in the month of January 2021.

## Complaints dealt with by the Director-General of Communications from February 2020 to January 2021

Figure 2

Nature of the Unsubstantiated Complaints classified by the

Director-General of Communications in January 2021