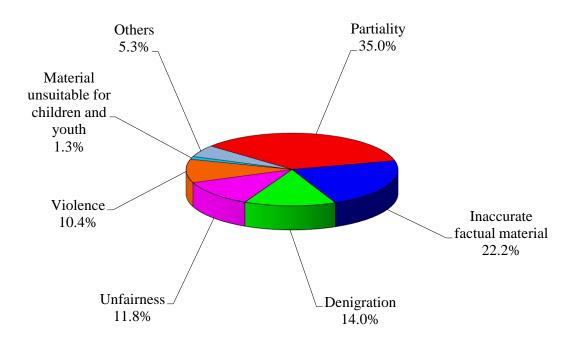

The monthly figures of complaints dealt with by the DG Com under the delegated authority of the CA from February 2020 to January 2021 are shown in <u>Figure 1</u>. <u>Figure 2</u> shows the nature of the unsubstantiated complaints classified by the DG Com in January 2021. <u>Figure 3</u> shows the nature of the complaints classified by the DG Com as minor breaches in the month of January 2021.

## Complaints dealt with by the Director-General of Communications from February 2020 to January 2021

Figure 2

Nature of the Unsubstantiated Complaints classified by the

Director-General of Communications in January 2021