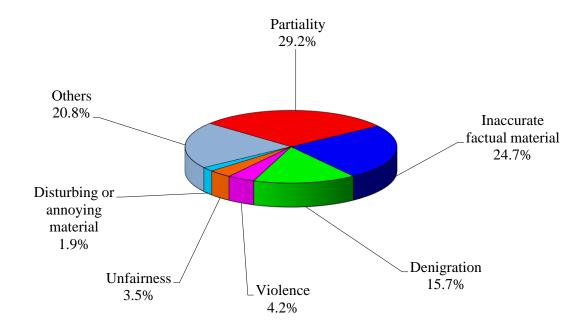

The monthly figures of complaints dealt with by the DG Com under the delegated authority of the CA from January to December 2020 are shown in <u>Figure 1</u>. <u>Figure 2</u> shows the nature of the unsubstantiated complaints classified by the DG Com in December 2020. <u>Figure 3</u> shows the nature of the complaints classified by the DG Com as minor breaches in the month of December 2020.

## Complaints dealt with by the Director-General of Communications from January to December 2020

Figure 2

Nature of the Unsubstantiated Complaints classified by the
Director-General of Communications in December 2020