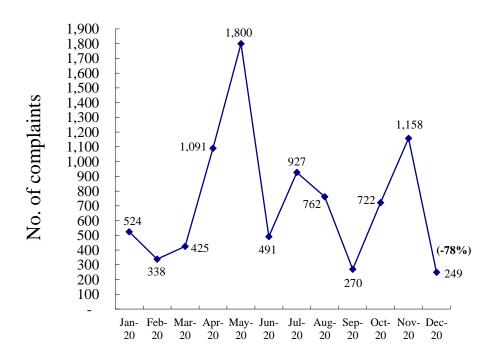

## Complaints dealt with by the Director-General of Communications in December 2020

In December 2020, the Director-General of Communications ("DG Com") dealt with 153\* cases (249 complaints) under the delegated authority of the Communications Authority ("CA"), of which 12 cases (17\* complaints) were classified as minor breaches and 110\* cases (201\* complaints) as unsubstantiated. The remaining 31 cases (31 complaints) were found to be outside the ambit of the Broadcasting (Miscellaneous Provisions) Ordinance.

The monthly figures of complaints dealt with by the DG Com under the delegated authority of the CA from January to December 2020 are shown in <u>Figure 1</u>. <u>Figure 2</u> shows the nature of the unsubstantiated complaints classified by the DG Com in December 2020. <u>Figure 3</u> shows the nature of the complaints classified by the DG Com as minor breaches in the month of December 2020.

## Complaints dealt with by the Director-General of Communications from January to December 2020

Figure 2

Nature of the Unsubstantiated Complaints classified by the
Director-General of Communications in December 2020